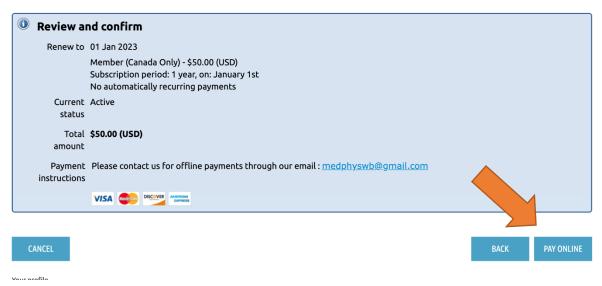

## MEMBERSHIP RENEWAL

Select "Pay Online" and this will open a secure method for payment: