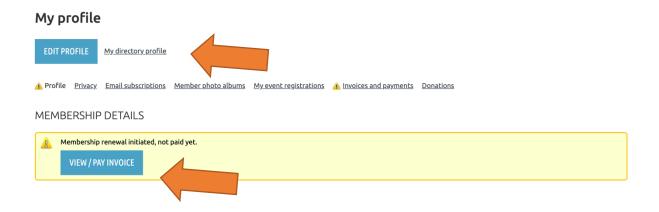

Please log onto the website using the upper icon

Go to your profile page where you will see a notice of dues. Please take a moment to renew your profile if you intend to volunteer.

Then select the View/Pay Invoice button where you will see the amount you owe. Here you will see options for payment through our web hosting service.