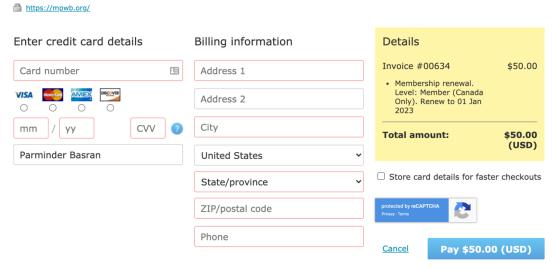

## **Medical Physics for World Benefit**

Please note that if your country is not listed in the drop-down menu, you cannot use this method for payment. We can only accommodate payment with a credit card. Complete the payment and you will receive a notice confirming payment.