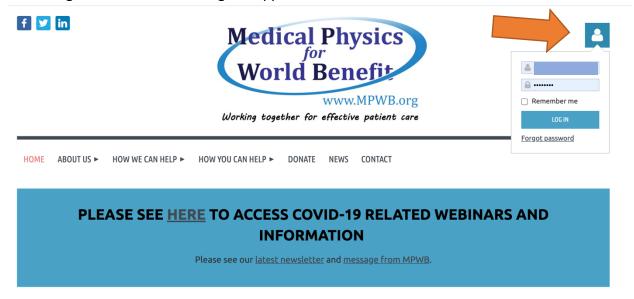

Please log onto the website using the upper icon

Go to your profile page where you will see a notice of dues. Please take a moment to renew your profile if you intend to volunteer.

Then select the View/Pay Invoice button where you will see the amount you owe. Here you will see options for payment through our web hosting service.